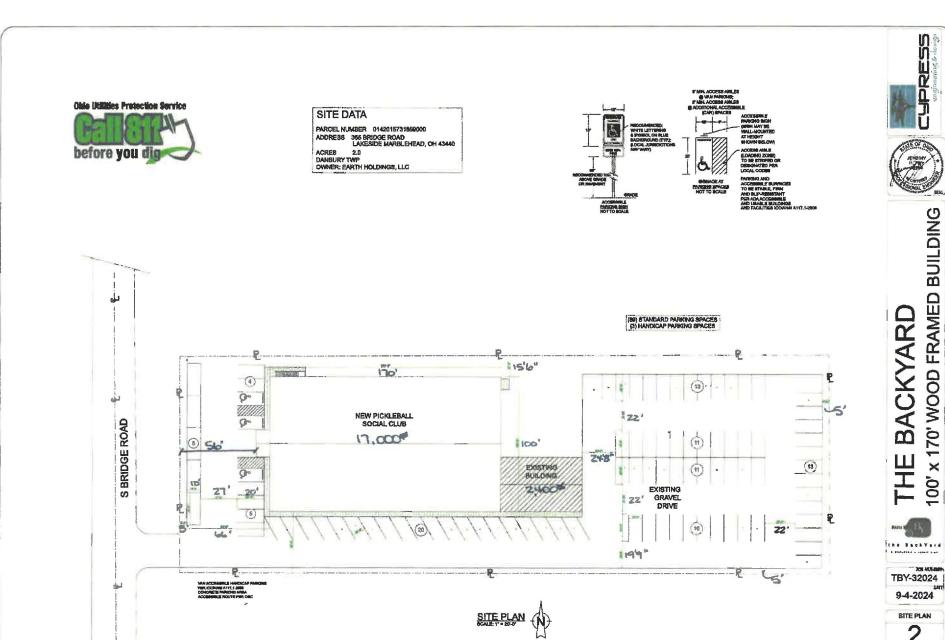

The parking plan was required to provide 1 parking space for every 200s.f. of the 17,000s.f. building that the public would be occupying, which resulted in 85 parking spaces being required. According to the site plan provided by the applicants at the time the permit was issued, 92 spaces were shown on the site plan, satisfying and exceeding this requirement. The property owners are now coming to this Board to request alleviation of 30 (23 required/7 were extra) of the parking spaces, bringing down the total number of spaces to be provided on the property to 62. The applicants have outlined in their narrative statement their argument as to why they are asking for this request and why they feel 62 parking spaces will be ample to serve this building and use. Part of their argument is that 14,000s.f. of the building will be occupied by the 6 pickleball courts, that at the most, will have 24-30 people on them at any given time. They also explain that some of the area where these 30 parking spaces were planned to be installed, they would like to use for outdoor use such as cornhole and other outdoor yard game activities for other patrons not participating in pickleball.

# Existing Plan ul 92 parking spots