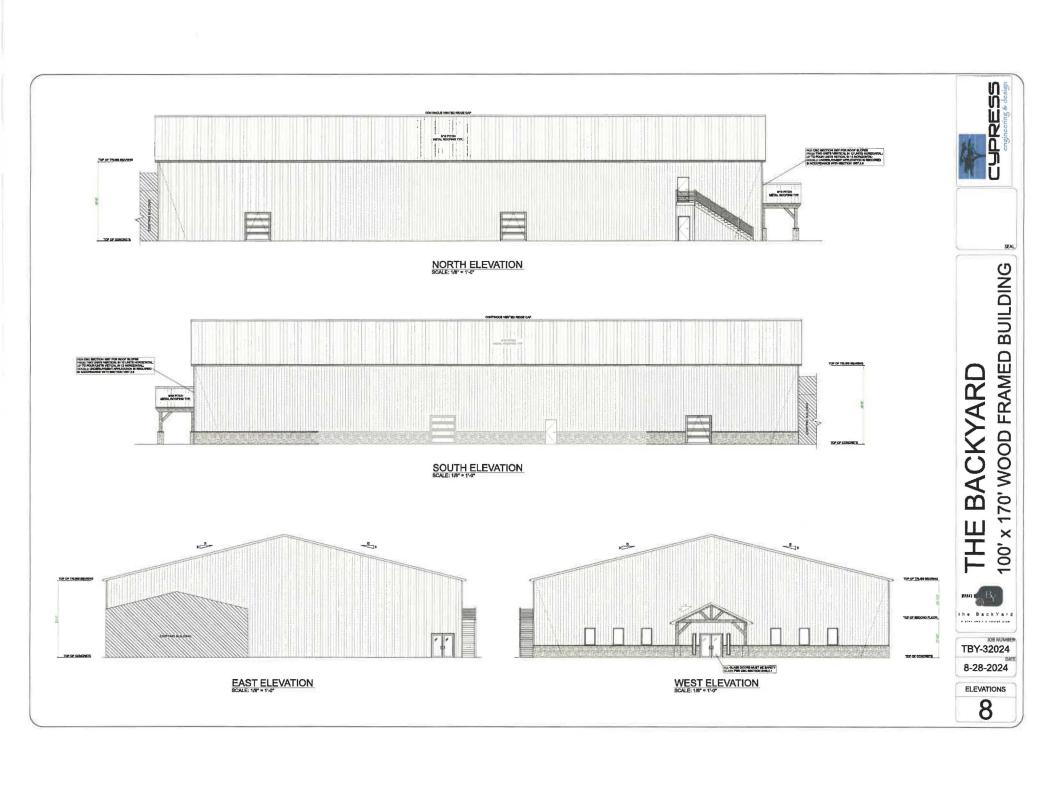

DETAILS:

100' x 170' Commercial Bldg. w/ 10' x 20' porch entry for Indoor Pickleball/ Recreation

**PERMIT DATE:** 

09/04/24

athrup a Dale

FEE: \$850.00

EXP. DATE: 09/04/2025

It is hereby certified that the above use as shown on the plats and plans submitted with the application conforms with all applicable provisions of the Danbury Township Zoning Resolution. The issuance of this permit does not all ow the violation of Danbury Township Zoning Resolutions or other governing Regulations. The applicant is responsible for obtaining a building permit (if required) from the Ottawa County Building Department prior to commencing work on the proposed improvements. A preliminary and final zoning inspection must be scheduled by the applicant.