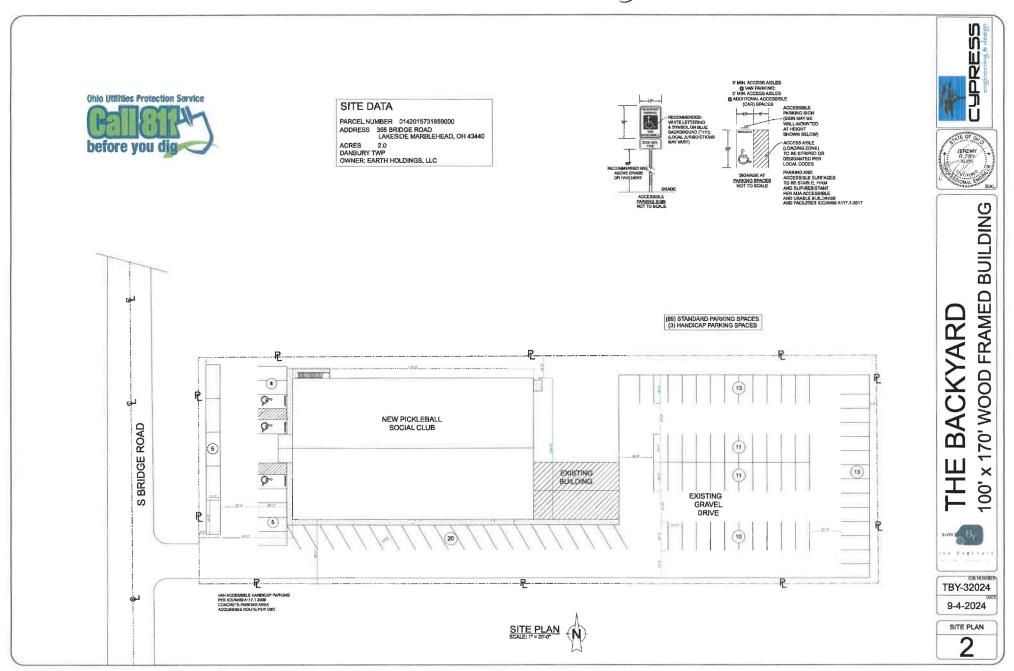

#### **SUMMARY:**

The property is family owned and has recently discontinued the boat storage and fiberglass repair business on the property. They are opening a new 100' x 170' (17,000s.f.) indoor pickleball facility named "The Backyard" that will include 6 indoor courts, a pro shop, 2 indoor golf simulators, a kitchen and beverage area, and a mezzanine. A 2,400s.f. building that was part of the former business has remained on the property at the rear of the new building for storage of equipment.

The owners received a zoning permit (Permit# 2024-223) in September 2024 for the construction of the new building. Part of the review process for new construction is to ensure that landscaping and parking are planned for, and installed per the zoning requirements outlined in Section 5.8 & 5.10. The landscaping plan has not yet been finalized and will need to be submitted to the zoning office for review and to supplement their permit prior to occupancy of the building.

The parking plan was required to provide 1 parking space for every 200s.f. of the 17,000s.f. building that the public would be occupying, which resulted in 85 parking spaces being required. According to the site plan provided by the applicants at the time the permit was issued, 92 spaces were shown on the site plan, satisfying and exceeding this requirement. The property owners are now coming to this Board to request alleviation of 30 (23 required/7 were extra) of the parking spaces, bringing down the total number of spaces to be provided on the property to 62. The applicants have outlined in their narrative statement their argument as to why they are asking for this request and why they feel 62 parking spaces will be ample to serve this building and use. Part of their argument is that 14,000s.f. of the building will be occupied by the 6 pickleball courts, that at the most, will have 24-30 people on them at any given time. They also explain that some of the area where these 30 parking spaces were planned to be installed, they would like to use for outdoor use such as cornhole and other outdoor yard game activities for other patrons not participating in pickleball.

# Existing Plan ul 92 parking spots