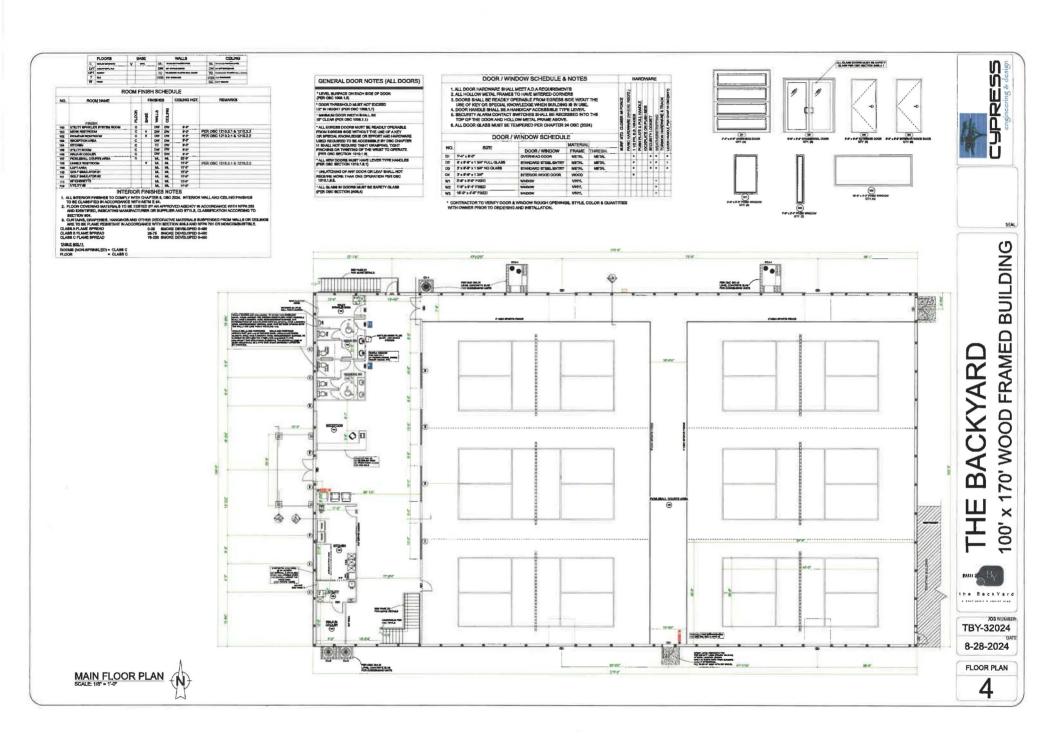

#### **SUMMARY:**

The property is family owned and has recently discontinued the boat storage and fiberglass repair business on the property. They are opening a new 100' x 170' (17,000s.f.) indoor pickleball facility named "The Backyard" that will include 6 indoor courts, a pro shop, 2 indoor golf simulators, a kitchen and beverage area, and a mezzanine. A 2,400s.f. building that was part of the former business has remained on the property at the rear of the new building for storage of equipment.

The facility is an indoor pickleball facility with 6 indoor courts. The court area compromises 14,000 square feet of the 17,000 square foot structure. Each court can only accommodate 4 players at one time - limiting the occupancy to the 14,000 sq ft to 24 occupants.