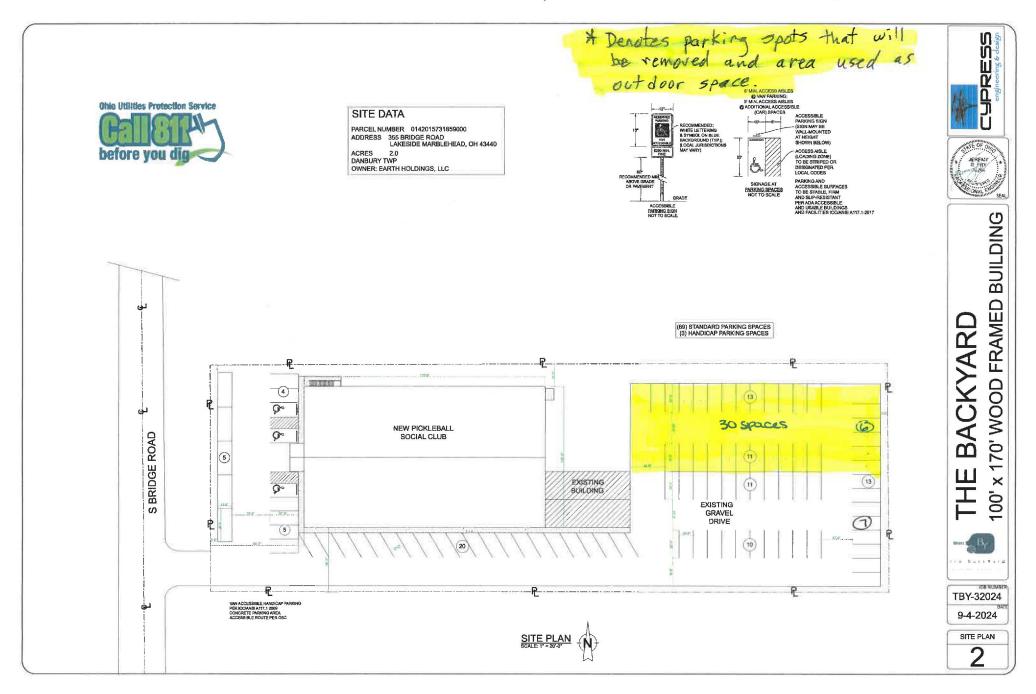

The parking plan was required to provide 1 parking space for every 200s.f. of the 17,000s.f. building that the public would be occupying, which resulted in 85 parking spaces being required. According to the site plan provided by the applicants at the time the permit was issued, 92 spaces were shown on the site plan, satisfying and exceeding this requirement. The property owners are now coming to this Board to request alleviation of 30 (23 required/7 were extra) of the parking spaces, bringing down the total number of spaces to be provided on the property to 62. The applicants have outlined in their narrative statement their argument as to why they are asking for this request and why they feel 62 parking spaces will be ample to serve this building and use. Part of their argument is that 14,000s.f. of the building will be occupied by the 6 pickleball courts, that at the most, will have 24-30 people on them at any given time. They also explain that some of the area where these 30 parking spaces were planned to be installed, they would like to use for outdoor use such as cornhole and other outdoor yard game activities for other patrons not participating in pickleball.

Determining the number of parking spaces required is calculated at 1 space for every 200 square foot of floor space (C-2). Many general commercial faciliies have a standard layout and are designed to space employees and customers evenly or comfortably across the available floor space - making the 1 parking space for every 200 square feet reasonable. For our new 17,000 square foot facility - 14,000 square feet is dedicated to 6 pickleball courts with a maximum of 4 players on one court at any given time. So the maximum number of people in that area at any one time will be 24 - 30 (if we included instructors, employees or referees). Given the nature of the facility, the parking requirement places an undue burden on the owners to utilize property for parking spaces that otherwise could be used for a small outdoor space for activities (corn hole, social gathering).

Using the parking requirement for the remainder of our facility square footage, three thousand square feet would require 15 parking spaces. If we add the projected maximum number of players (30) in the 14,000 sq ft play area, we would have 45 parking spaces. To provide for parking spaces for additional people using the outdoor space, we would add 18 parking spots for a total of 63 parking spaces. Respectfully, we are requesting that the zoning board relieve the parking burden from 85 spaces to 63 spaces due to the special circumstances of this facility.

The burden of the extra parking spaces for an area that can maximally accommodate 30 people at a given time will greatly diminish the owner's use of the property. Within a year of opening, we plan to establish a small outdoor space for our community to relax and participate in lawn games (corn hole, croquet) during the summer months. The area we have available and designated for this small gathering area would be greatly reduced, possibly rendering the plan obsolete, with the additional 23 parking spaces. The 85 space requirement would negatively impact the aestetics, usability, and profitability of the property.